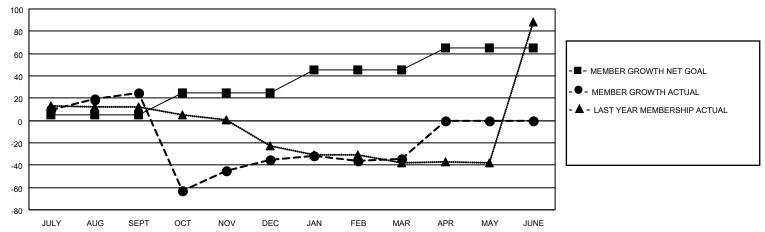

## MONTHLY MEMBERSHIP PROGRESS REPORT

LOCATION GUAM District 204 Results as of: 3/31/2021

| Clubs         |               |             |               | Members               |                        |                         |                                                    |  |
|---------------|---------------|-------------|---------------|-----------------------|------------------------|-------------------------|----------------------------------------------------|--|
|               | RESULTS FOR   | R 2020-2021 |               | RESULTS FOR 2020-2021 |                        |                         |                                                    |  |
| QUARTER       | NEW CLUB GOAL | NEW CLUBS   | DROPPED CLUBS | QUARTER MEMI          | BER GROWTH NET<br>GOAL | MEMBER GROWTH<br>ACTUAL | DROPPED<br>MEMBERS ACTUAL<br>(including transfers) |  |
| JULY/AUG/SEPT | 1             | 0           | 0             | JULY/AUG/SEPT         | 5                      | 55                      | 29                                                 |  |
| OCT/NOV/DEC   | 1             | 1           | 0             | OCT/NOV/DEC           | 20                     | 80                      | 138                                                |  |
| JAN/FEB/MAR   | 0             | 0           | 5             | JAN/FEB/MAR           | 20                     | 11                      | 8                                                  |  |
| APR/MAY/JUNE  | 1             | 0           | 0             | APR/MAY/JUNE          | 20                     | 0                       | 0                                                  |  |

## GOALS AND ACTUAL MEMBERS CUMULATIVE

| DROPPED CLUBS: 5 |     | 18 CLUBS OF 31 ADDED 1 OR MORE<br>NEW MEMBERS | GENDER DISTRIBUTION  MALE 283 (34.64%) |               |     |
|------------------|-----|-----------------------------------------------|----------------------------------------|---------------|-----|
| DROPPED MEMBERS  |     |                                               | FEMALE                                 | 534 (65.36%)  |     |
| DECEASED         | 4   | CLICK HERE FOR CUMULATIVE                     | TOTAL FAMILY UNIT MEMBERS              |               | 215 |
| CLUB CANCELLED   | 0   | MEMBERSHIP DATA                               | EANULY MEMBER                          |               | 117 |
| OTHER            | 171 |                                               | FAMILY MEMBERS                         | S PAYING HALF | 117 |
| TOTAL            | 175 |                                               |                                        |               |     |