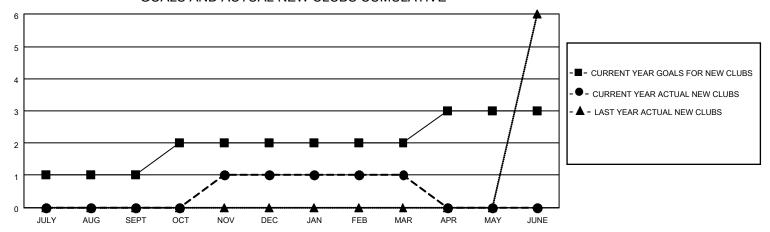

## MONTHLY MEMBERSHIP PROGRESS REPORT

LOCATION GUAM District 204 Results as of: 3/31/2021

| Clubs         |               |             |               | Members               |                        |                         |                                                    |  |
|---------------|---------------|-------------|---------------|-----------------------|------------------------|-------------------------|----------------------------------------------------|--|
|               | RESULTS FOR   | R 2020-2021 |               | RESULTS FOR 2020-2021 |                        |                         |                                                    |  |
| QUARTER       | NEW CLUB GOAL | NEW CLUBS   | DROPPED CLUBS | QUARTER MEMI          | BER GROWTH NET<br>GOAL | MEMBER GROWTH<br>ACTUAL | DROPPED<br>MEMBERS ACTUAL<br>(including transfers) |  |
| JULY/AUG/SEPT | 1             | 0           | 0             | JULY/AUG/SEPT         | 5                      | 55                      | 29                                                 |  |
| OCT/NOV/DEC   | 1             | 1           | 0             | OCT/NOV/DEC           | 20                     | 80                      | 138                                                |  |
| JAN/FEB/MAR   | 0             | 0           | 5             | JAN/FEB/MAR           | 20                     | 11                      | 8                                                  |  |
| APR/MAY/JUNE  | 1             | 0           | 0             | APR/MAY/JUNE          | 20                     | 0                       | 0                                                  |  |

## GOALS AND ACTUAL NEW CLUBS CUMULATIVE